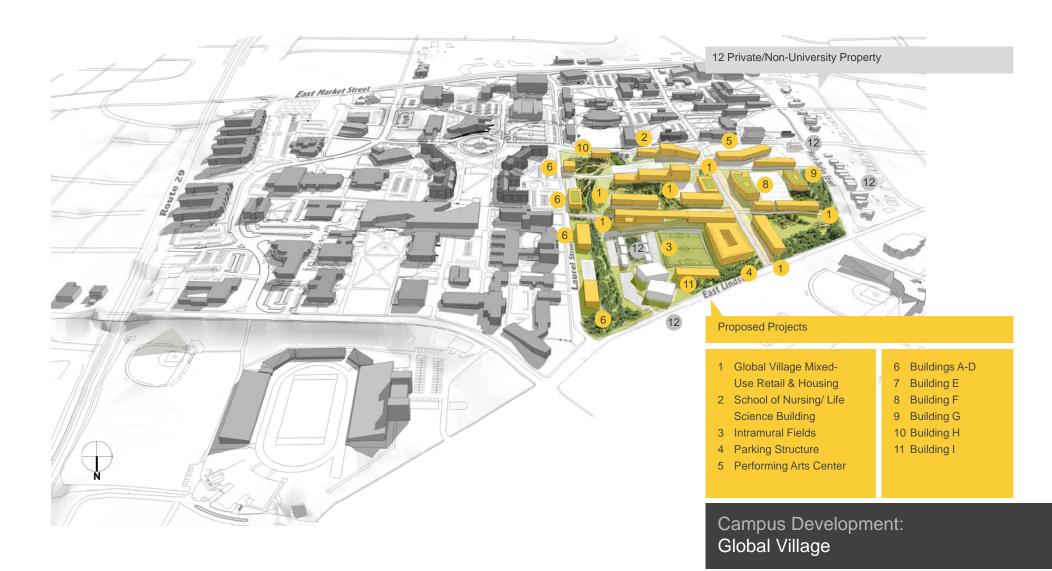

#### **A&T PREEMINENCE 2020**



**EMBRACING OUR PAST, CREATING OUR FUTURE** 

NORTH CAROLINA A&T STATE UNIVERSITY FACILITIES MASTER PLAN UPDATE 2014







# **GENERAL CLASSROOM BUILDING**





### **PROCTOR HALL**





## FITNESS AND WELLNESS CENTER







# **ACADEMIC CLASSROOM BUILDING**







### **BLUFORD CIRCLE**





## **NEW STUDENT CENTER**





### STUDENT HEALTH CENTER























15 — A&T PREEMINENCE 2020



16 — A&T PREEMINENCE 2020

TBD = To Be Determined





JOINT SCHOOL NANOSCIENCE AND NANOENGINEERING





HIGHWAY 29

9 Buildings

100+ Acres

7 Miles Away From Main Campus

Campus Development: North Campus







#### **A&T PREEMINENCE 2020**



EMBRACING OUR PAST, CREATING OUR FUTURE

NORTH CAROLINA A&T STATE UNIVERSITY FACILITIES MASTER PLAN UPDATE 2014