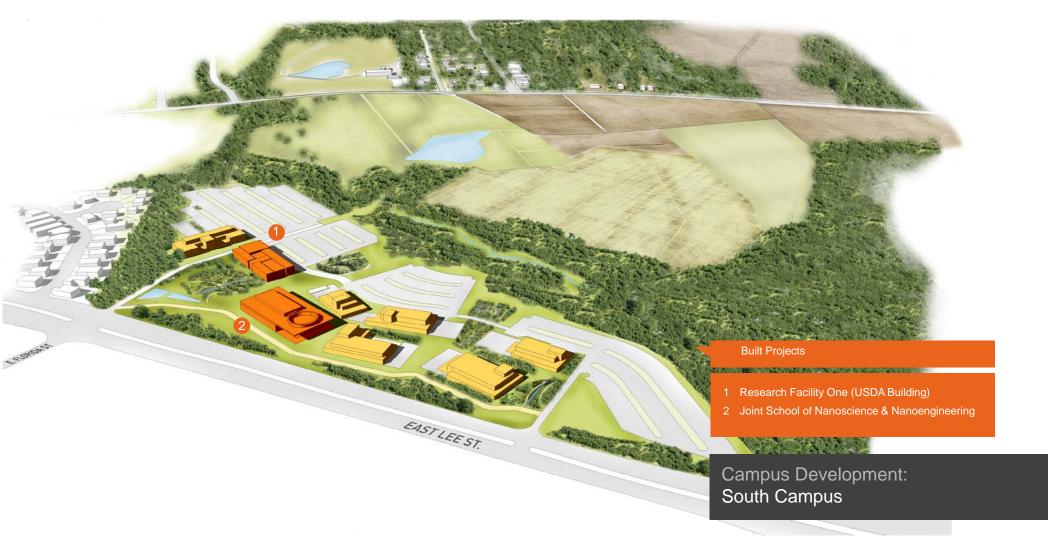

#### **A&T PREEMINENCE 2020**



**EMBRACING OUR PAST, CREATING OUR FUTURE** 

NORTH CAROLINA A&T STATE UNIVERSITY FACILITIES MASTER PLAN UPDATE 2014







# **GENERAL CLASSROOM BUILDING**





### **PROCTOR HALL**





## FITNESS AND WELLNESS CENTER







# **ACADEMIC CLASSROOM BUILDING**







### **BLUFORD CIRCLE**





## **NEW STUDENT CENTER**





### STUDENT HEALTH CENTER























15 — A&T PREEMINENCE 2020



16 — A&T PREEMINENCE 2020

TBD = To Be Determined





JOINT SCHOOL NANOSCIENCE AND NANOENGINEERING





HIGHWAY 29

9 Buildings

100+ Acres

7 Miles Away From Main Campus

Campus Development: North Campus







#### **A&T PREEMINENCE 2020**



EMBRACING OUR PAST, CREATING OUR FUTURE

NORTH CAROLINA A&T STATE UNIVERSITY FACILITIES MASTER PLAN UPDATE 2014