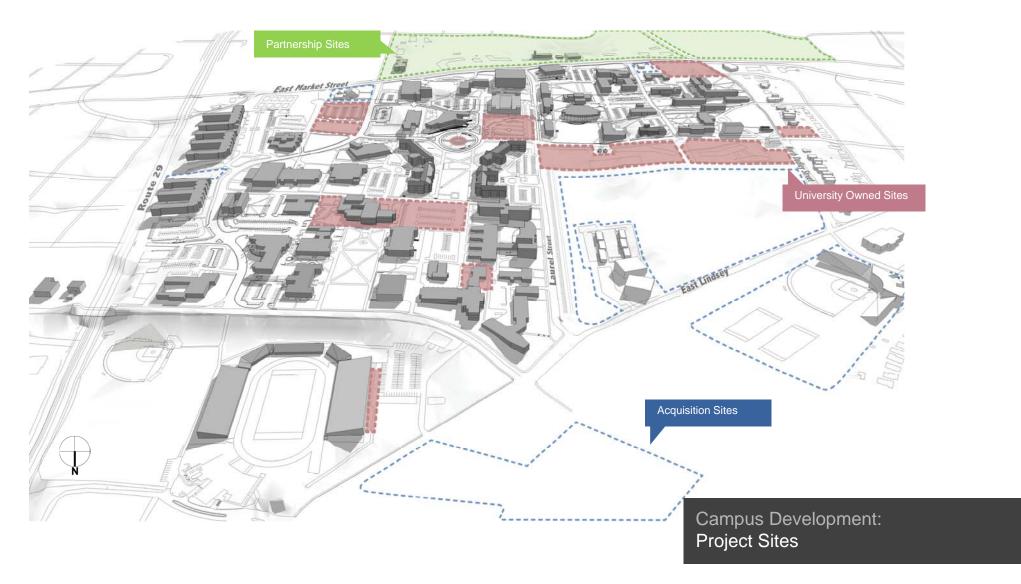

#### **A&T PREEMINENCE 2020**



**EMBRACING OUR PAST, CREATING OUR FUTURE** 

NORTH CAROLINA A&T STATE UNIVERSITY FACILITIES MASTER PLAN UPDATE 2014







# **GENERAL CLASSROOM BUILDING**





### **PROCTOR HALL**





## FITNESS AND WELLNESS CENTER







# **ACADEMIC CLASSROOM BUILDING**







### **BLUFORD CIRCLE**





## **NEW STUDENT CENTER**





### STUDENT HEALTH CENTER























15 — A&T PREEMINENCE 2020



16 — A&T PREEMINENCE 2020

TBD = To Be Determined





JOINT SCHOOL NANOSCIENCE AND NANOENGINEERING





HIGHWAY 29

9 Buildings

100+ Acres

7 Miles Away From Main Campus

Campus Development: North Campus







#### **A&T PREEMINENCE 2020**



EMBRACING OUR PAST, CREATING OUR FUTURE

NORTH CAROLINA A&T STATE UNIVERSITY FACILITIES MASTER PLAN UPDATE 2014