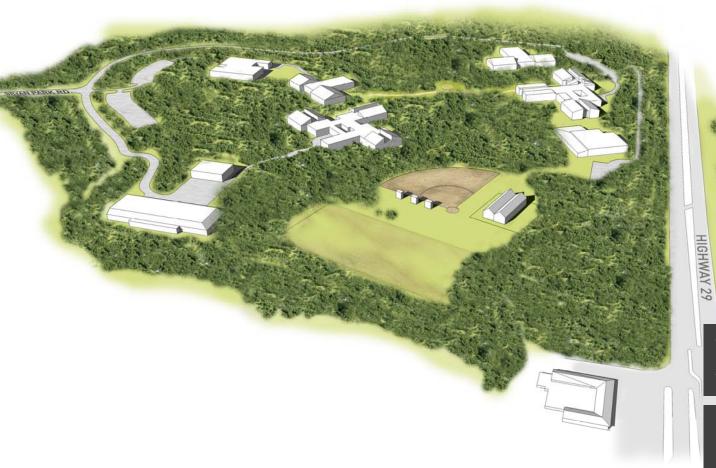

### STUDENT HEALTH CENTER

15 — A&T PREEMINENCE 2020

16 — A&T PREEMINENCE 2020

TBD = To Be Determined

JOINT SCHOOL NANOSCIENCE AND NANOENGINEERING

HIGHWAY 29

9 Buildings

100+ Acres

7 Miles Away From Main Campus

Campus Development: North Campus