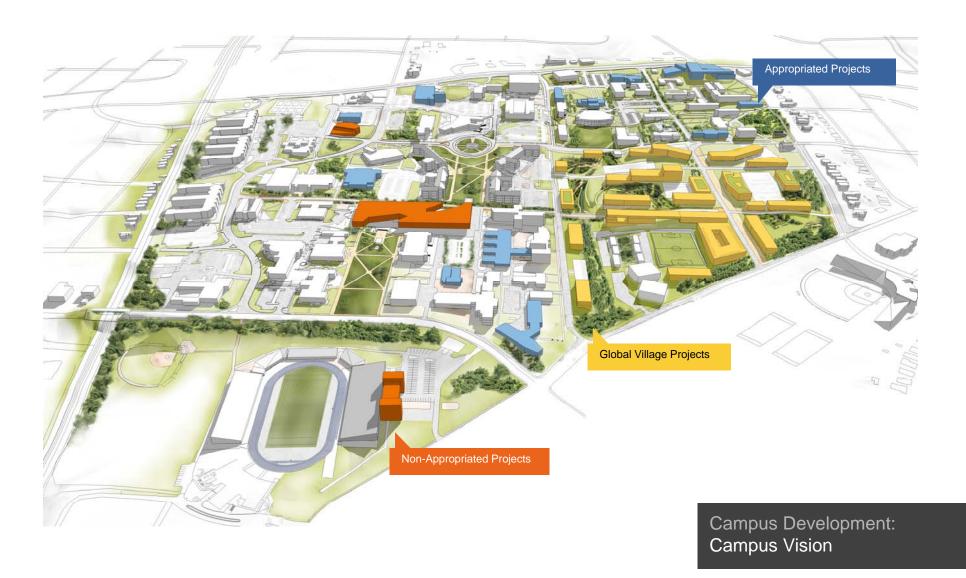

# **GENERAL CLASSROOM BUILDING**

### **PROCTOR HALL**

## FITNESS AND WELLNESS CENTER

# **ACADEMIC CLASSROOM BUILDING**

### **BLUFORD CIRCLE**

## **NEW STUDENT CENTER**

### STUDENT HEALTH CENTER

15 — A&T PREEMINENCE 2020

16 — A&T PREEMINENCE 2020

TBD = To Be Determined

JOINT SCHOOL NANOSCIENCE AND NANOENGINEERING

HIGHWAY 29

9 Buildings

100+ Acres