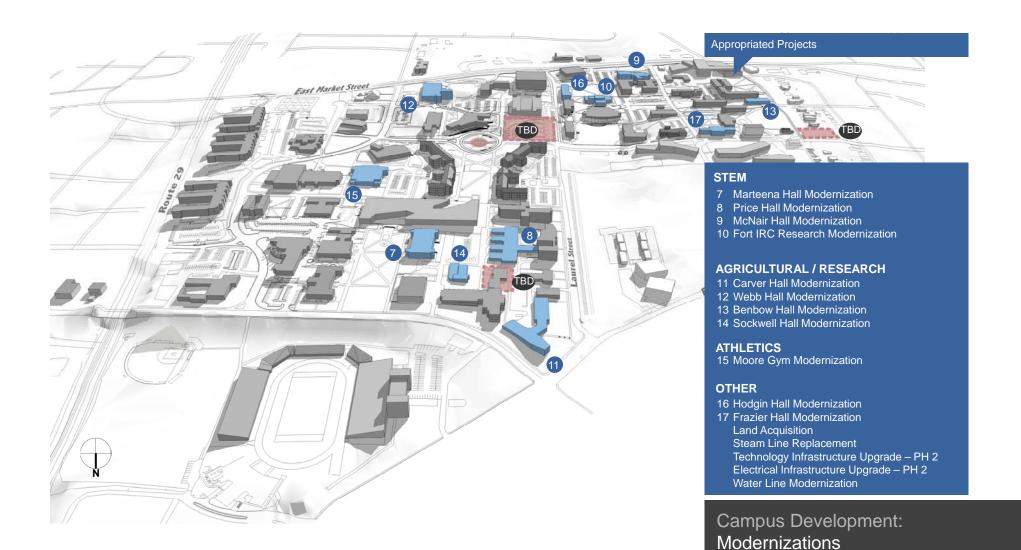

#### **A&T PREEMINENCE 2020**



**EMBRACING OUR PAST, CREATING OUR FUTURE** 

NORTH CAROLINA A&T STATE UNIVERSITY FACILITIES MASTER PLAN UPDATE 2014







# **GENERAL CLASSROOM BUILDING**





### **PROCTOR HALL**





## FITNESS AND WELLNESS CENTER







# **ACADEMIC CLASSROOM BUILDING**







### **BLUFORD CIRCLE**





## **NEW STUDENT CENTER**





### STUDENT HEALTH CENTER























15 — A&T PREEMINENCE 2020



16 — A&T PREEMINENCE 2020

TBD = To Be Determined





JOINT SCHOOL NANOSCIENCE AND NANOENGINEERING





HIGHWAY 29

9 Buildings

100+ Acres

7 Miles Away From Main Campus

Campus Development: North Campus







#### **A&T PREEMINENCE 2020**



EMBRACING OUR PAST, CREATING OUR FUTURE

NORTH CAROLINA A&T STATE UNIVERSITY FACILITIES MASTER PLAN UPDATE 2014