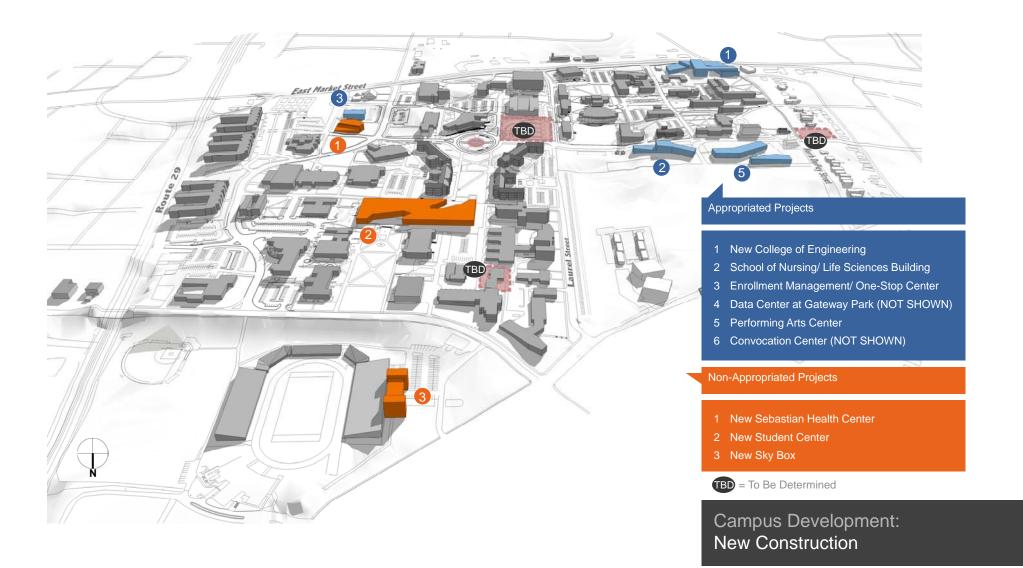

# **GENERAL CLASSROOM BUILDING**

### **PROCTOR HALL**

## FITNESS AND WELLNESS CENTER

# **ACADEMIC CLASSROOM BUILDING**

### **BLUFORD CIRCLE**

## **NEW STUDENT CENTER**

### STUDENT HEALTH CENTER

15 — A&T PREEMINENCE 2020

16 — A&T PREEMINENCE 2020

TBD = To Be Determined

JOINT SCHOOL NANOSCIENCE AND NANOENGINEERING

HIGHWAY 29

9 Buildings

100+ Acres