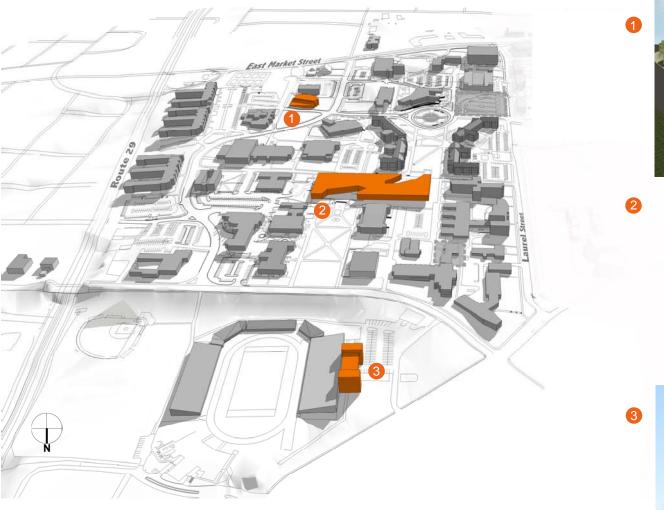

# **GENERAL CLASSROOM BUILDING**

### **PROCTOR HALL**

## FITNESS AND WELLNESS CENTER